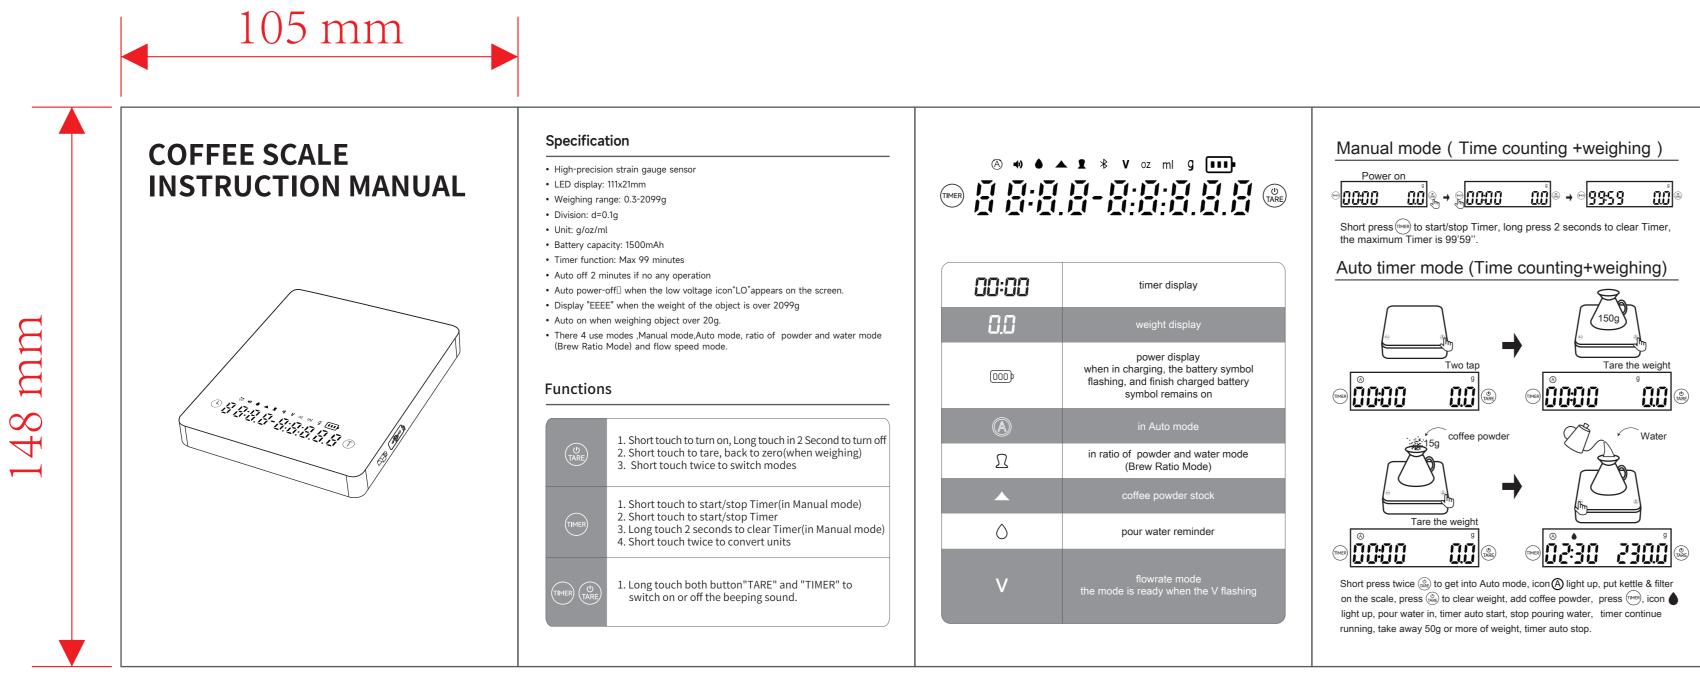

封面

0

下面





## 6



- Do not put any hot object(over 55 degrees celsius) on the scale, unless use silicon mat.
- Please do not shake or incline the scale, or will make it auto off, and please put the scale on hard & flat surface for accurate weighing.
- When overload, please take off the object immediately, or will damage the sensor.
- Do not weighing with charging cable on.
- Do not leave the object on scale for long period.
- Please charge the scale once a month when it's in idle.
- Not allow children to use it(with age under 12).
- Do not put it into water.
- Store the product in a dry, non-corrosive environment.
- Please contact us when you meet any problem.

## About AICoffee APP

Our coffee scale work with Aicoffee App, it is a smart coffee making helper, it can help you how to