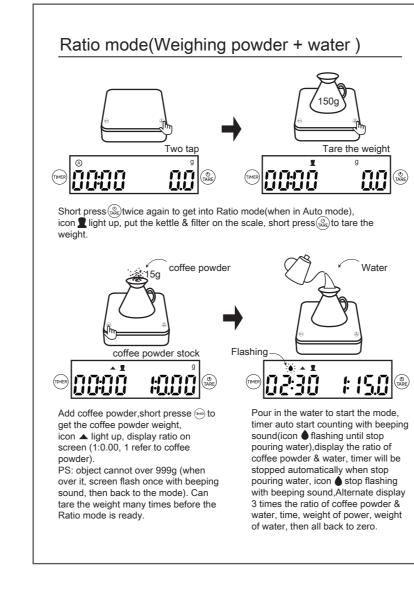

封面

0

下面





## 6



- Do not put any hot object(over 55 degrees celsius) on the scale, unless use silicon mat.
- Please do not shake or incline the scale, or will make it auto off, and please put the scale on hard & flat surface for accurate weighing.
- When overload, please take off the object immediately, or will damage the sensor.
- Do not weighing with charging cable on.
- Do not leave the object on scale for long period.
- Please charge the scale once a month when it's in idle.
- Not allow children to use it(with age under 12).
- Do not put it into water.
- Store the product in a dry, non-corrosive environment.
- Please contact us when you meet any problem.

## About AICoffee APP

Our coffee scale work with Aicoffee App, it is a smart coffee making helper, it can help you how to brew the perf