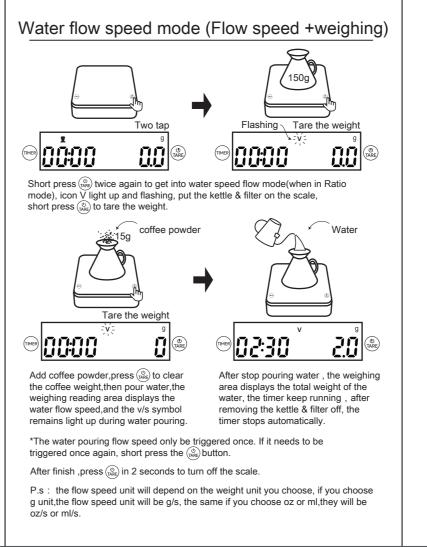

封面

0

下面





## 6



- Do not put any hot object(over 55 degrees celsius) on the scale, unless use silicon mat.
- Please do not shake or incline the scale, or will make it auto off, and please put the scale on hard & flat surface for accurate weighing.
- When overload, please take off the object immediately, or will damage the sensor.
- Do not weighing with charging cable on.
- Do not leave the object on scale for long period.
- Please charge the scale once a month when it's in idle.
- Not allow children to use it(with age under 12).
- Do not put it into water.
- Store the product in a dry, non-corrosive environment.
- Please contact us when you meet any problem.

## About AICoffee APP

Our coffee scale work with Aicoffee App, it is a smart coffee making helper, it can help you how to brew the perfec